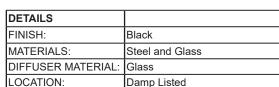

|  | LIGHT SOURCE      |                  |
|--|-------------------|------------------|
|  | NUMBER OF LIGHTS: | 4 Light          |
|  | SOCKET BASE:      | Medium Base Lamp |
|  | WATTAGE:          | 100 Watt         |
|  | <u> </u>          | <u> </u>         |

| MOUNTING   |                     |  |
|------------|---------------------|--|
| BACKPLATE: | H 6.00" x Dia 6.00" |  |
|            |                     |  |

| SHIPPING | Parcel |  |
|----------|--------|--|
| HEIGHT:  | 13.00" |  |
| LENGTH:  | 33.00" |  |
| WIDTH:   | 10.00" |  |
| WEIGHT:  | 6.2lbs |  |