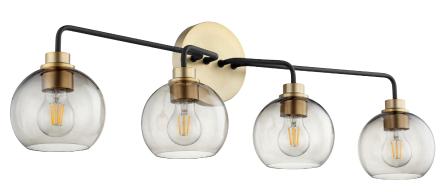

## 572-4-6980

Clarion 4-Light Black/Aged Brass Vanity

| Project:      |  |
|---------------|--|
| Location:     |  |
| Fixture Type: |  |
| Catalog #:    |  |
|               |  |
|               |  |

| 10.50" |
|--------|
| 35.50" |
| 7.00"  |
|        |
| 5.00"  |
| 6.00"  |
|        |

## PRODUCT DETAILS:

The Clarion series is highlighted by rounded accents, flowing curves, and angular forms. An elegant aged brass finish serves as the perfect complement to Quorum's smoke glass shades. Soft diffusion of light means that this luminary will provide your space with a glowing radiance. Pair with specialty bulbs for an added touch of sophistication.